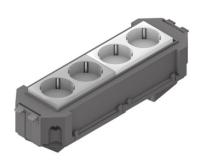

## UG45WI-2-2

mounting box, pre-fabricated, Wieland

Pre-fabricated mounting box, complete with two 3 pole Wieland snap-in device plug, and two double pre-wired socket. Suitable for 3 pole connecting line plug-socket. Including all covers and assembly materials. Bottom area of mounting box with capability of connecting.

Only suitable for raised and hollow floors. Other pre-fabricated mounting boxes are available upon request.