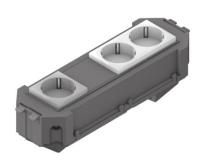

## mounting box, pre-fabricated, Wieland

Pre-fabricated mounting box, complete with two 3 pole Wieland snap-in device plugs and one double as well as one single pre-wired socket. Suitable for 3 pole connecting line plug-sockets. Including all covers and assembly materials. Bottom area of mounting box with capability of connecting.