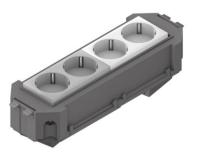

## UG45WA-2-2 mounting box, pre-fabricated, WAGO

Pre-fabricated mounting box, complete with two 3 pole Wago snap-in device plug, and two double pre-wired socket. Suitable for 3 pole connecting line plug-socket. Including all covers and assembly materials. Bottom area of mounting box with capability of connecting.

Only suitable for raised and hollow floors. Other pre-fabricated mounting boxes are available upon request.