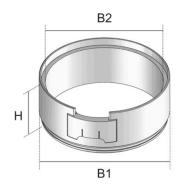

## **Aluminium**

| Product     | Н     | B1     | B2     | color    | G       |
|-------------|-------|--------|--------|----------|---------|
| UET120-R-WD | 36 mm | 114 mm | 103 mm | aluminum | 0,15 kg |

H: height B1: width B2: width color: G: weight