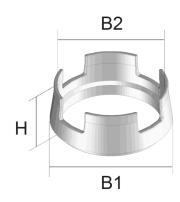

## **Aluminium**

| Product     | Н     | B1     | B2    | Farbe_Datenblatt | G       |
|-------------|-------|--------|-------|------------------|---------|
| UET112-R-WD | 39 mm | 112 mm | 94 mm | Aluminium        | 0,15 kg |

H: height B1: width B2: width

Farbe\_Datenblatt: colour

G: weight